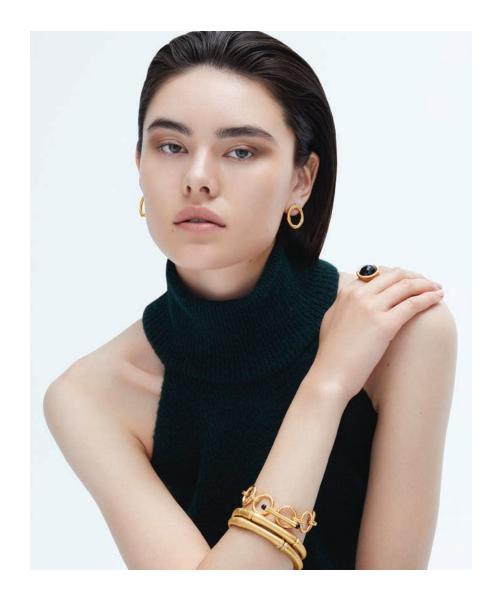

#### MATERIALS

Each piece of Dean Davidson jewelry is cast out of high-quality brass, finished with 22 karat acid gold or rhodium, and set with custom-cut, semi-precious gemstones.

The collection's signature brushed finish - a technique learned by the designer during time spent in Paris - gives a timeless, luxurious, and unique quality to each design.