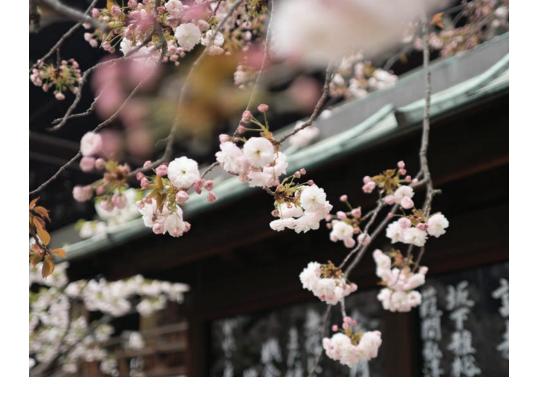

#### SAKURA

Symbolizing impermanence and renewal, the Sakura Collection is inspired by the fleeting beauty of Japanese cherry blossoms in the springtime.

21