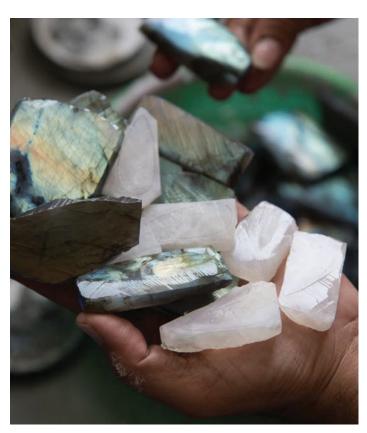

#### MATERIALS

Each piece of Dean Davidson jewelry is cast out of high-quality brass, finished with 22 karat acid gold or rhodium, and set with custom-cut, semi-precious gemstones.

The collection's signature brushed finish - a technique learned by the designer during time spent in Paris - gives a timeless, luxurious, and unique quality to each design.