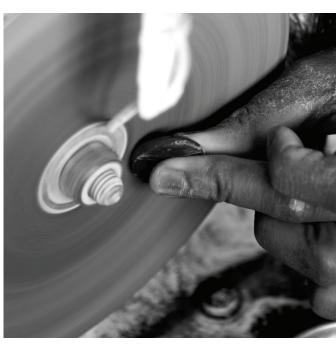

#### MAKERS

Each Dean Davidson collection is purposefully designed in Toronto, Canada and meticulously crafted in a traditional, family-owned workshop of multi-generational master gem cutters in Jaipur, India.

#### MATERIALS

Each piece of Dean Davidson jewelry is cast out of high-quality brass, finished with 22 karat acid gold or rhodium, and set with custom-cut, semi-precious gemstones.

The collection's signature brushed finish - a technique learned by the designer during time spent in Paris - gives a timeless, luxurious, and unique quality to each design.