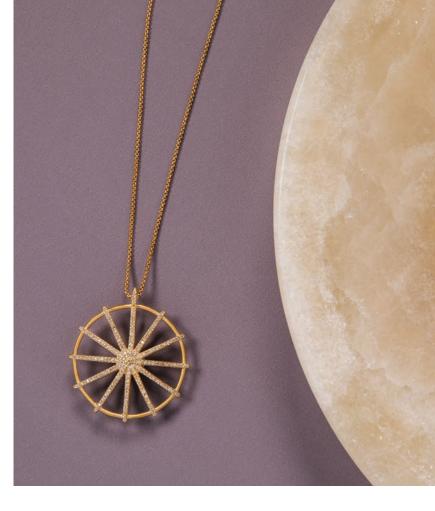

#### THE SIGNATURE PAVE COLLECTION

Inspired by the best-selling Signature Collection, the Signature Pave Collection elegantly reimagines the most classic Dean Davidson designs with the addition of pave-set white topaz gemstones.