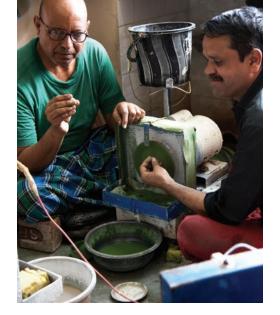

#### MAKERS

Each Dean Davidson collection is purposefully designed in Toronto, Canada and meticulously crafted in a traditional, family-owned workshop of multi-generational master gem cutters in Jaipur, India.

#### MATERIALS

Each piece of Dean Davidson jewelry is cast out of high-quality brass, finished with 22 karat acid gold or rhodium, and set with custom-cut, semi-precious gemstones.

The collection's signature brushed finish - a technique learned by the designer during time spent in Paris - gives a timeless, luxurious, and unique quality to each design.