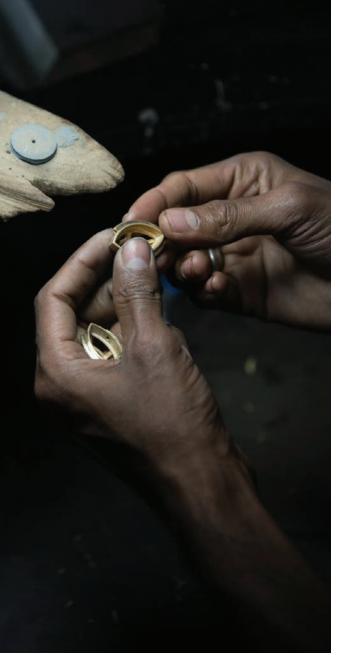

#### MAKERS

Each Dean Davidson collection is purposefully designed in Toronto, Canada and meticulously crafted in a traditional, family-owned workshop of multi-generational master gem cutters in Jaipur, India.

#### MATERIALS

Each piece of Dean Davidson jewelry is cast out of high-quality brass, finished with 22 karat acid gold or rhodium, and set with custom-cut, semi-precious gemstones.

The collection's signature brushed finish - a technique learned by the designer during time spent in Paris - gives a timeless, luxurious, and unique quality to each design.