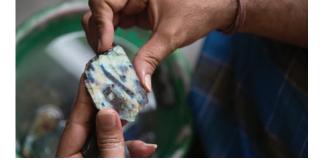

#### MATERIALS

Each piece of Dean Davidson jewelry is cast out of high-quality brass, finished with 22 karat acid gold or rhodium, and set with custom-cut, semi-precious gemstones.

The collection's signature brushed finish - a technique learned by the designer during time spent in Paris - gives a timeless, luxurious, and unique quality to each design.