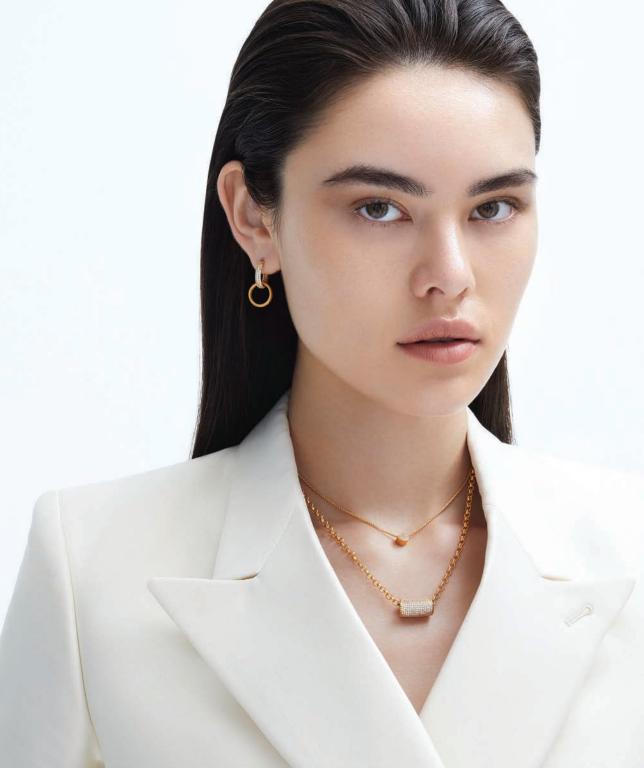

#### MATERIALS

Each piece of Dean Davidson jewelry is cast out of high-quality brass, finished with 22 karat acid gold or rhodium, and set with custom-cut, semi-precious gemstones.

The collection's signature brushed finish - a technique learned by the designer during time spent in Paris - gives a timeless, luxurious, and unique quality to each design.