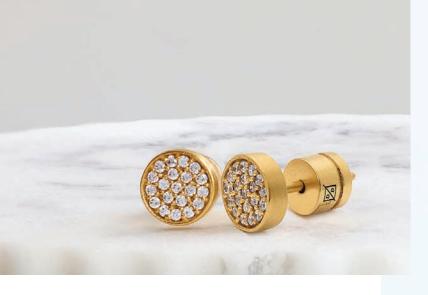

#### THE SIGNATURE PAVE COLLECTION

Inspired by the best-selling Signature Collection, the Signature Pave Collection elegantly reimagines the most classic Dean Davidson designs with the addition of pave-set white topaz gemstones.